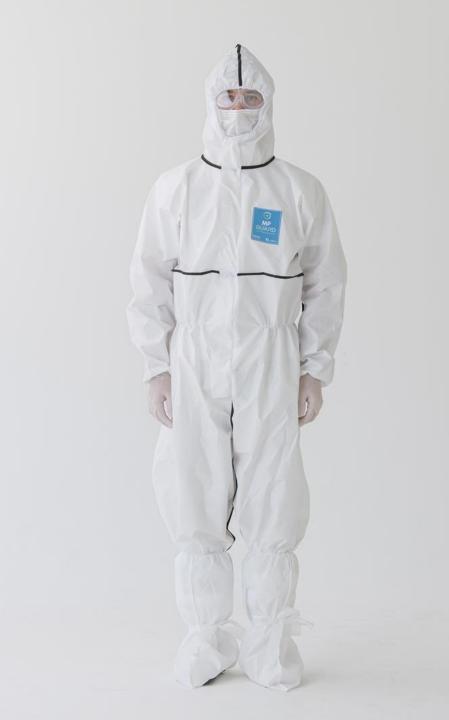

#### medical protective clothing

medical gown

#### **MP GUARD is**

Level D protective clothing that effectively defends the penetration of viruses, bacteria, blood and foreign substances from outside. The non-woven laminated fabric, which maintains moisture and waterproofing while delaying or blocking the penetration of various types of viruses, makes the wearing of protective clothing more comfortable and long-term.

## Type of Protective clothing

## Product Features

Safety with double-sealed seal primary blocking with zipper.

Use the adhesive tape on the top of the zipper the second time. a safer protective suit.