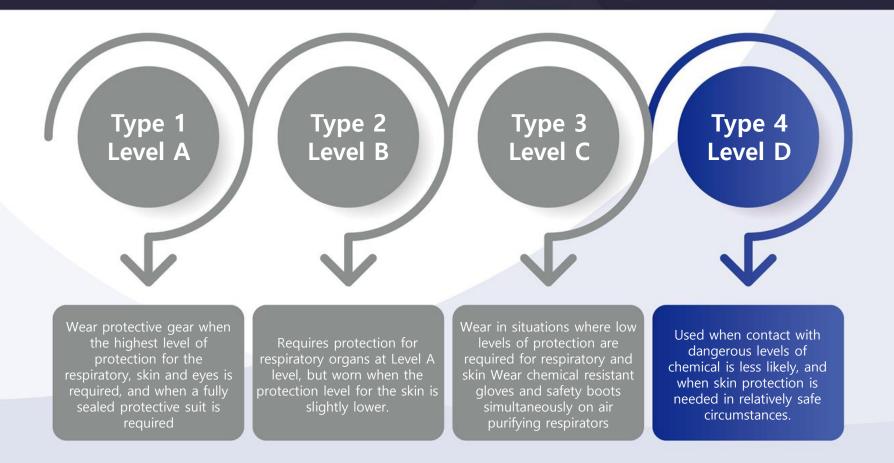

## Type of Protective clothing

#### **MP GUARD is**

Level D protective clothing that effectively defends the penetration of viruses, bacteria, blood and foreign substances from outside. The non-woven laminated fabric, which maintains moisture and waterproofing while delaying or blocking the penetration of various types of viruses, makes the wearing of protective clothing more comfortable and long-term.