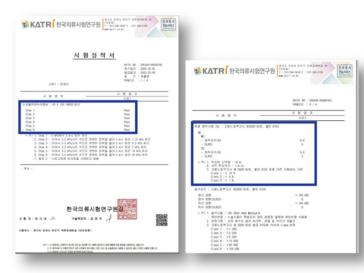

#### **KATRi TEST PASS**

Completed blood and body penetration resistance test using synthetic blood

#### Same as CE certified EN14126 / ISO 16603 certified

| 시 형 향 목                         | 시 형 결 과 | 시 혐 향 목                            | 시 형 결 과 |
|---------------------------------|---------|------------------------------------|---------|
|                                 | 시료1     | ×1 28 26 FF                        | 시료1     |
| 인공혈액침투저항성 : KS K ISO 16603:2012 |         | 역체 침투시험 (%) : 고용노동부고시 제2020-35호, 열 | 표 8의4   |
| Step 1                          | Pass    | -                                  |         |
| Step 2                          | Pass    | MD                                 |         |
| Step 3                          | Pass    | - 침투지수(%)                          | 0.0     |
|                                 |         | - CLASS                            | 3       |
| Step 4                          | Pass    | 00                                 |         |
| Step 5                          | Pass    | - 침투지수(%)                          | 0.0     |
| Step 6                          | Pass    | - CLASS                            | 3       |

▲ Results of blood tests using synthetic blood

▲ Results of Liquid Penetration Resistance Test

### Korea Clothing Testing Laboratory (KATRi) Test report