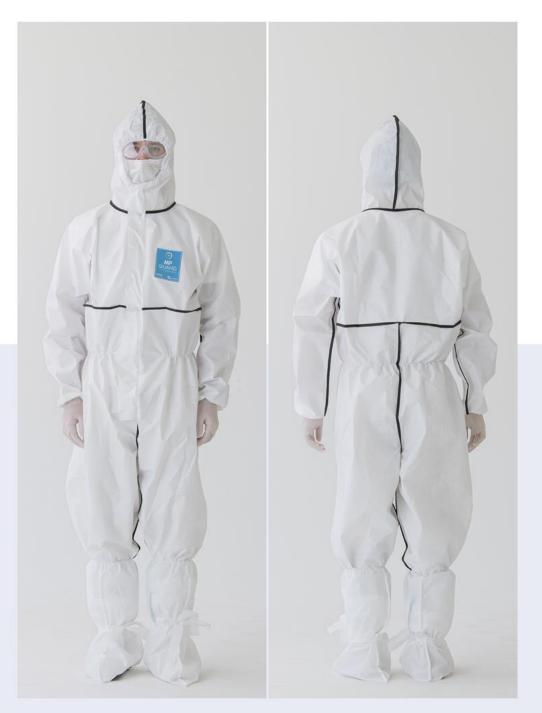

## Product Features

Safety with double-sealed seal primary blocking with zipper.

Use the adhesive tape on the top of the zipper the second time. a safer protective suit.

#### SF Fabric / P.E Coating

02

Specialized SF fabric blocks nasal and blood, and P.E coating makes you feel more secure.

#### Safe Boots cover

First, block off contaminants with banding treatment. It's safer because you can tie it with a string.

#### Banding to prevent intrusive interception

Banding the wrists and ankles to prevent internal penetration of contaminants.