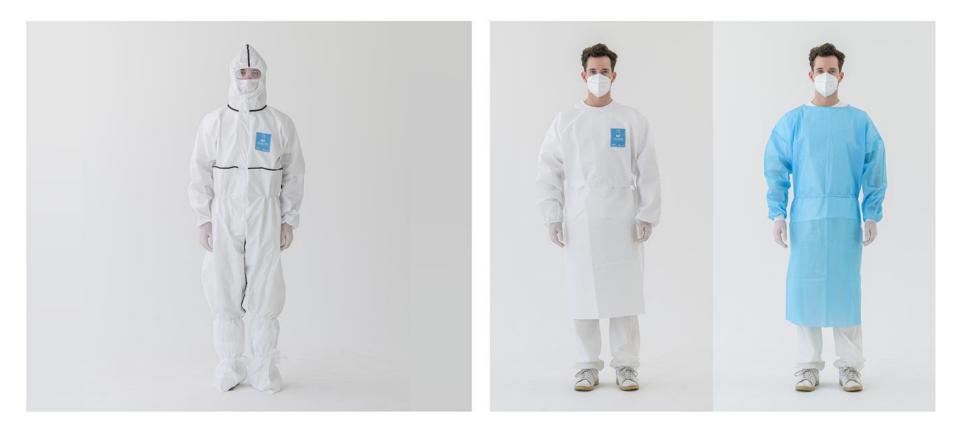

### PRODUCT DESCRIPTIONS

#### medical protective clothing

medical gown

#### **MP GUARD is**

Level D protective clothing that effectively defends the penetration of viruses, bacteria, blood and foreign substances from outside. The non-woven laminated fabric, which maintains moisture and waterproofing while delaying or blocking the penetration of various types of viruses, makes the wearing of protective clothing more comfortable and long-term.