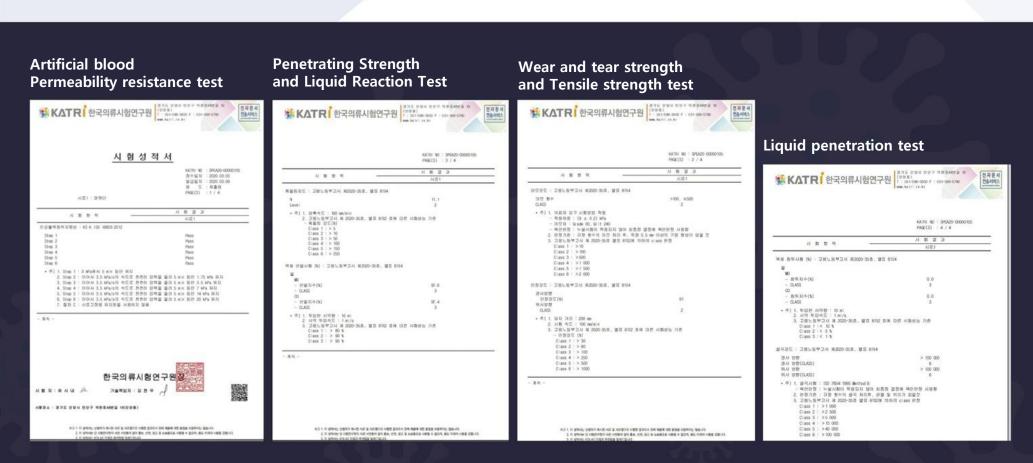

#### **KATRi TEST PASS**

Completed blood and body penetration resistance test using synthetic blood

#### Same as CE certified EN14126 / ISO 16603 certified

| 시 형 향 목                         | 시 형 결 과 | 시 혐 향 목                            | 시 형 결 과 |
|---------------------------------|---------|------------------------------------|---------|
|                                 | 시료1     | ×1 28 26 FF                        | 시료1     |
| 인공혈액침투저항성 : KS K ISO 16603:2012 |         | 역체 침투시험 (%) : 고용노동부고시 제2020-35호, 열 | 표 8의4   |
| Step 1                          | Pass    | -                                  |         |
| Step 2                          | Pass    | MD                                 |         |
| Step 3                          | Pass    | - 침투지수(%)                          | 0.0     |
|                                 |         | - CLASS                            | 3       |
| Step 4                          | Pass    | 00                                 |         |
| Step 5                          | Pass    | - 침투지수(%)                          | 0.0     |
| Step 6                          | Pass    | - CLASS                            | 3       |

▲ Results of blood tests using synthetic blood

▲ Results of Liquid Penetration Resistance Test

### Korea Clothing Testing Laboratory (KATRi) Test report