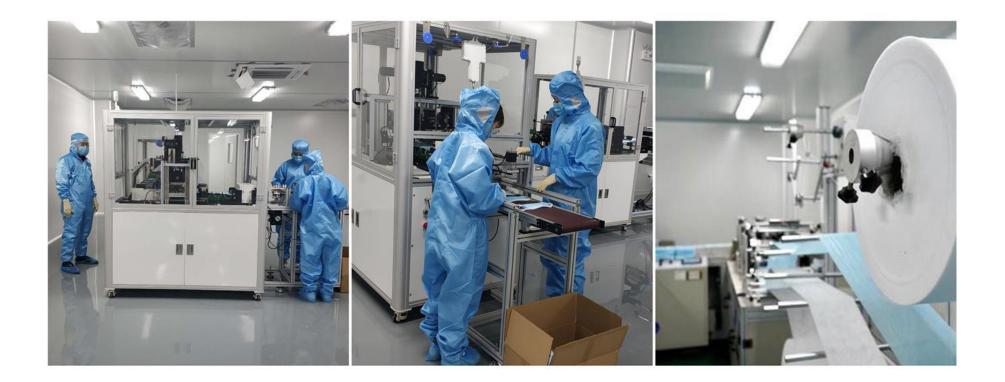

### PRODUCTION LINE

### PRODUCTION LINE

Protective Medical Cloth - Level D MP70G Related product proposal

FDA Medical Device Certification

U.S FDA NO D396929

Artificial blood permeability resistance

STEP 1~6 PASS

liquid penetration test(%)