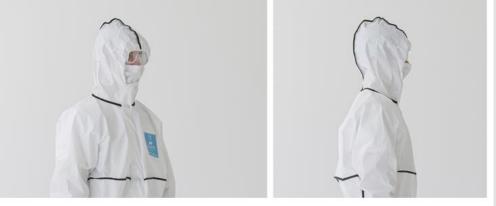

#### medical protective clothing

medical gown

#### **MP GUARD is**

Level D protective clothing that effectively defends the penetration of viruses, bacteria, blood and foreign substances from outside. The non-woven laminated fabric, which maintains moisture and waterproofing while delaying or blocking the penetration of various types of viruses, makes the wearing of protective clothing more comfortable and long-term.

## Type of Protective clothing