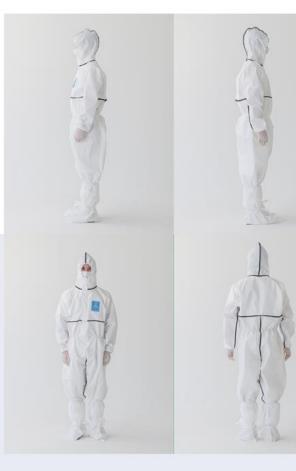

## Type of Protective clothing

# Chart for protective clothing size

| Size             | Ť       | Ť       | Ť       | İ       |
|------------------|---------|---------|---------|---------|
|                  | М       | L       | XL      | XXL     |
| Available height | 150-165 | 165-175 | 175-190 | 190-200 |
| Total length     | 198     | 200     | 204     | 208     |